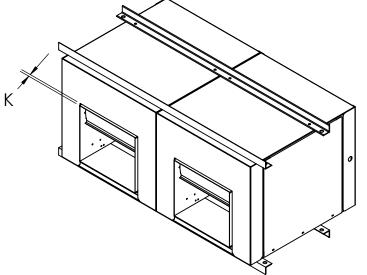

| BOM#                |       | Mode   | I A2             | В      | С      | D           | E      | G          | Н         | J        | К    | L            | М                                   | R       | S      | Т      |  |
|---------------------|-------|--------|------------------|--------|--------|-------------|--------|------------|-----------|----------|------|--------------|-------------------------------------|---------|--------|--------|--|
| 8887335             |       | DB-207 | <b>'-2</b> 36    | 15-3/8 | 23     | 10-1/4      | 9-3/1  | 6 9-5/8    | 1         | 1-3/4    | 5/16 | 15-7/8       | 13-3/8                              | 8-13/16 | 38-1/4 | 2      |  |
| 8887345             |       | DB-209 | - <b>2</b> 42    | 18     | 23     | 10-1/4      | 11-13/ | 16 11-3/4  | 1         | 1-3/4    | 5/16 | 19           | 16                                  | 9-3/16  | 44-1/4 | 2      |  |
| 8887355             |       | DB-210 | <b>-2</b> 44-1/2 | 20     | 24-3/4 | 11-3/8      | 13-1/  | 8 13-3/8   | 1         | 2-1/4    | 5/16 | 20-1/4       | 18                                  | 9-1/8   | 46-3/4 | 2      |  |
| 8887365             |       | DB-212 | 2-2 54           | 23     | 27-1/2 | 13-7/16     | 15-5/  | 8 16-1/8   | 1         | 2-5/16   | 5/16 | 25           | 21                                  | 11-3/8  | 56-1/4 | 2      |  |
| 8887315             |       | DB-215 | <b>-2</b> 67     | 28     | 32     | 15-7/8      | 18-5/  | 8 19-1/2   | 1         | 2-5/16   | 5/16 | 30-1/2       | 25                                  | 14-7/8  | 69-1/4 | 3      |  |
| 8887325             |       | DB-218 | <b>-2</b> 83     | 34     | 44     | 18-7/8      | 21-7/  | 8 24       | 2         | 3-3/16   | 1/2  | 35-3/8       | 31-5/8                              | 19-5/8  | 85-1/4 | 6.25   |  |
| Blower data         |       |        |                  |        |        | Motor data  |        |            |           |          |      | Pulleys Belt |                                     |         |        |        |  |
| Fan #               | Qty   | Model  | Air flow (CFM)   | SP     | Power  | (HP)        | RPM    | Power (HP) | Frame siz | ze Volts | s Hz | PH           | RPM                                 | Blower  | Motor  | Length |  |
|                     |       |        |                  |        |        |             |        |            |           |          |      |              |                                     |         |        |        |  |
|                     |       |        |                  |        |        |             |        |            |           |          |      |              |                                     |         |        |        |  |
|                     |       |        |                  |        |        |             |        |            |           |          |      |              |                                     |         |        |        |  |
| Airflow in:         |       |        |                  |        |        | Project:    |        |            |           |          |      |              | AIRDEX CORPORATION. BARRIE. ONTARIO |         |        |        |  |
| Static pressure in: |       |        |                  |        |        | Contractor: |        |            |           |          |      |              | 200-2 Series                        |         |        |        |  |
| Velocity in:        |       |        |                  |        |        | Supplier:   |        |            |           |          |      |              | Imperial submittal drawing          |         |        |        |  |
| Motor powe          | erin: |        |                  |        | Engine | Engineer:   |        |            |           |          |      |              | Date submitted:                     |         |        |        |  |