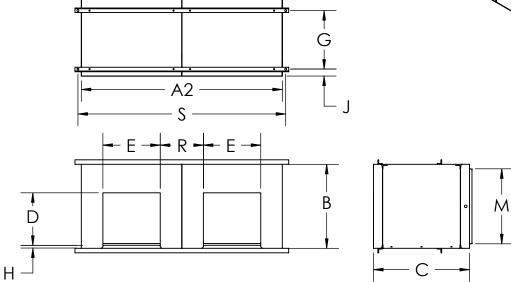

| BOM#                |       | Mode   | I A2             | В      | С      | D           | E      | G          | Н         | J        | К    | L            | М                                   | R       | S      | Т      |  |
|---------------------|-------|--------|------------------|--------|--------|-------------|--------|------------|-----------|----------|------|--------------|-------------------------------------|---------|--------|--------|--|
| 8887335             |       | DB-207 | <b>'-2</b> 36    | 15-3/8 | 23     | 10-1/4      | 9-3/1  | 6 9-5/8    | 1         | 1-3/4    | 5/16 | 15-7/8       | 13-3/8                              | 8-13/16 | 38-1/4 | 2      |  |
| 8887345             |       | DB-209 | - <b>2</b> 42    | 18     | 23     | 10-1/4      | 11-13/ | 16 11-3/4  | 1         | 1-3/4    | 5/16 | 19           | 16                                  | 9-3/16  | 44-1/4 | 2      |  |
| 8887355             |       | DB-210 | <b>-2</b> 44-1/2 | 20     | 24-3/4 | 11-3/8      | 13-1/  | 8 13-3/8   | 1         | 2-1/4    | 5/16 | 20-1/4       | 18                                  | 9-1/8   | 46-3/4 | 2      |  |
| 8887365             |       | DB-212 | 2-2 54           | 23     | 27-1/2 | 13-7/16     | 15-5/  | 8 16-1/8   | 1         | 2-5/16   | 5/16 | 25           | 21                                  | 11-3/8  | 56-1/4 | 2      |  |
| 8887315             |       | DB-215 | <b>-2</b> 67     | 28     | 32     | 15-7/8      | 18-5/  | 8 19-1/2   | 1         | 2-5/16   | 5/16 | 30-1/2       | 25                                  | 14-7/8  | 69-1/4 | 3      |  |
| 8887325             |       | DB-218 | <b>-2</b> 83     | 34     | 44     | 18-7/8      | 21-7/  | 8 24       | 2         | 3-3/16   | 1/2  | 35-3/8       | 31-5/8                              | 19-5/8  | 85-1/4 | 6.25   |  |
| Blower data         |       |        |                  |        |        | Motor data  |        |            |           |          |      | Pulleys Belt |                                     |         |        |        |  |
| Fan #               | Qty   | Model  | Air flow (CFM)   | SP     | Power  | (HP)        | RPM    | Power (HP) | Frame siz | ze Volts | s Hz | PH           | RPM                                 | Blower  | Motor  | Length |  |
|                     |       |        |                  |        |        |             |        |            |           |          |      |              |                                     |         |        |        |  |
|                     |       |        |                  |        |        |             |        |            |           |          |      |              |                                     |         |        |        |  |
|                     |       |        |                  |        |        |             |        |            |           |          |      |              |                                     |         |        |        |  |
| Airflow in:         |       |        |                  |        |        | Project:    |        |            |           |          |      |              | AIRDEX CORPORATION. BARRIE. ONTARIO |         |        |        |  |
| Static pressure in: |       |        |                  |        |        | Contractor: |        |            |           |          |      |              | 200-2 Series                        |         |        |        |  |
| Velocity in:        |       |        |                  |        |        | Supplier:   |        |            |           |          |      |              | Imperial submittal drawing          |         |        |        |  |
| Motor powe          | erin: |        |                  |        | Engine | Engineer:   |        |            |           |          |      |              | Date submitted:                     |         |        |        |  |